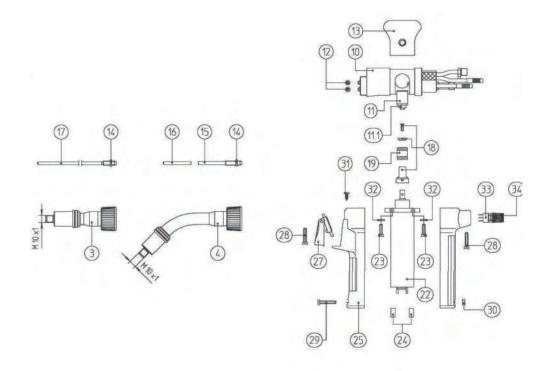

| Posición | Referencia | Descripción                              |
|----------|------------|------------------------------------------|
| 3        | 091.0002   | CUELLO RECTO PP-401 D                    |
| 4        | 091.0001   | CUELLO CURVO PP-401 D                    |
| 10       | 091.0003   | CUERPO CENTRAL PZA 101 PP-401 D          |
| 11       | 080.0007   | TAPON                                    |
| 11.1     | 080.0042   | COJINETE PUSH PULL                       |
| 12       | 165.0007   | ANILLO TORICO SIRGA TEFLON               |
| 13       | 080.0003   | POS.147 CAPERUZA COMPLETA                |
|          | 080.0032   | MUELLE CAPERUZA PUSH-PULL                |
|          | 080.0043   | BOLA CAPERUZA PUSH-PULL                  |
|          | 080.0005   | CAPERUZA PUSH-PULL                       |
|          | 080.0006   | TUERCA PUSH-PULL                         |
| 14       | 081.0018   | TAPON CAPERUZA PUSH-PULL                 |
| 15       | 081.0016   | TUBO CUELLO PP 401 D DE 60M/M.           |
| 16       | 120.0018   | TUBO METALICO SOLD. ALUM/MTS.            |
| 17       | 081.0017   | TUBO CUELLO PP 401 D DE 147M/M.          |
| 19       | 080.0019   | RODILLOS ARRASTRE 0,8 PUSH-PULL          |
|          | 080.0021   | RODILLOS ARRASTRE 1,0 PUSH-PULL          |
|          | 080.0022   | RODILLOS ARRASTRE 1,2 PUSH-PULL          |
|          | 080.0023   | RODILLOS ARRASTRE 1,6 PUSH-PULL          |
| 22       | 080.0010   | MOTOR PUSH-PULL DE 42V.                  |
|          | 080.0092   | MOTOR PUSH-PULL DE 24V.                  |
| 23       | 000.0543   | TORNILLO SUJECCION MOTOR A CUERPO 3 x 10 |
| 24       | 080.0046   | JUEGO ESCOBILLAS MOTOR PP                |
| 25       | 080.0096   | EMPUÑADURA COMPLETA PUSH-PULL            |
| 27       | 185.0005   | PULSADOR NARANJA                         |
| 28       | 000.0548   | TORN. SUJECCION EMPUÑADURA A MOTOR 3X20  |
| 29       | 000.0560   | TORNILLO PUSH PULL M. 4 x 25             |
| 33       | 187.0006   | POTENCIOMETRO PUSH-PULL 2.2 K-OHMIO      |