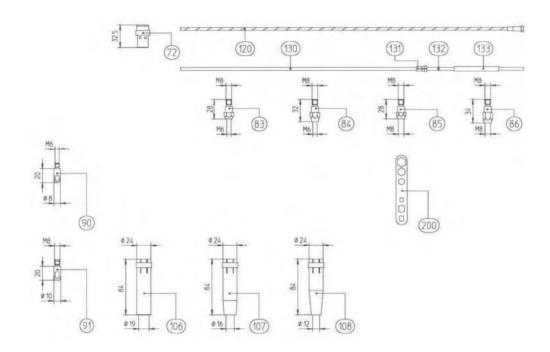

// Aire - PP 36

|     | 140.0117 | TUBO CONTACTO M-8 0,8 CU CR ZR              |
|-----|----------|---------------------------------------------|
|     | 140.0316 | TUBO CONTACTO M-8 1,0 CU CR ZR              |
|     | 140.0445 | TUBO CONTACTO M-8 1,2 CU CR ZR              |
|     | 147.0117 | TUBO CONTACTO M8 DE 0,8 CU CR ZR PLATEADO   |
|     | 147.0316 | TUBO CONTACTO M8 DE 1,0 CU CR ZR PLATEADO   |
|     | 147.0445 | TUBO CONTACTO M8 DE 1,2 CU CR ZR PLATEADO   |
|     | 147.0536 | TUBO CONTACTO M8 DE 1,4 CU CR ZR PLATEADO   |
|     | 141.0003 | TUBO CONTACTO ALUMINIO M-8 0,8              |
|     | 141.0008 | TUBO CONTACTO ALUMINIO M-8 1,0              |
|     | 141.0015 | TUBO CONTACTO ALUMINIO M-8 1,2              |
| 106 | 145.0045 | TOBERA CILINDRICA MB-36                     |
| 107 | 145.0078 | TOBERA CONICA MB-36                         |
| 108 | 145.0126 | TOBERA CIERRE MB-36                         |
| 120 | 122.0040 | SIRGA AGUA 1,0/1,2 8 MTS. PUSH-PULL         |
|     | 126.0030 | TEFLON 8 MTS. ROJO 1,0/1.2 PUSH-PULL        |
|     | 128.0019 | SIRGA GRAFITO 8 MTS. 1,0/1,2 GRIS PUSH-PULL |
| 131 | 131.0001 | PZA LATON SIRGA TEFLON HASTA 1,2            |
| 132 | 165.0008 | ANILLO TORICO SIRGA TEFLON                  |
| 200 | 191.0001 | LLAVES MIG                                  |
|     |          |                                             |