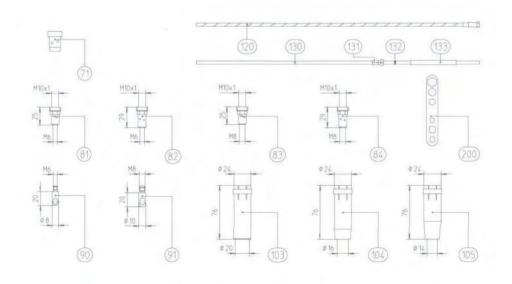

// Aire - PP 36

| 34   | 400.0108 | TAPON PARA POTENCIOMETRO PUSH-PULL        |
|------|----------|-------------------------------------------|
| 39   | 080.0009 | CIRCUITO IMPRESO PUSH-PULL                |
| 41   | 153.0129 | CABLE PRINCIPAL PP-36 8 MTS.              |
| 43   | 100.0019 | CABLE MANIOBRA MIG 2X0,75M/M2             |
| 43.1 | 100.0023 | CABLE CONTROL 3 POLOS POTENCIOMETRO       |
| 44   | 175.0022 | TERMINAL A MICRO CABLE PRINCIPAL          |
| 45   | 400.0119 | PROTECTOR PLASTICO TERMINAL MICRO         |
| 46   | 175.0004 | TERMINAL MACHO CABLE PRINCIPAL            |
| 47   | 109.0040 | TUBO GAS NEGRO                            |
| 48   | 171.0002 | ABRAZADERA 8,7M/M ESTANDAR                |
| 53   | 107.0004 | NEOPRENO 25/28 POR MTS.                   |
| 54   | 400.0189 | MANGUITO DELANTERO                        |
| 55   | 080.0026 | MANGUITO DELANTERO PUSH-PULL              |
| 56   | 500.0342 | SOPORTE AZUL                              |
| 56.1 | 501.2236 | TUERCA SOPORTE CON MUELLE MIG/AGUA        |
| 57   | 000.0552 | TORNILLO M. 4 x 6                         |
| 57.1 | 500.0251 | TAPA TUERCA ADAPTADOR                     |
| 58   | 500.0213 | TUERCA ADAPTADOR AZUL                     |
| 59   | 501.0005 | BLOQUE CENTRAL PP-26                      |
| 60   | 501.0082 | TUERCA TRASERA BLOQUE                     |
| 61   | 165.0002 | ANILLO TORICO BLOQUE BINZEL               |
| 62   | 175.0003 | TERMINAL HEMBRA BLOQUE TRASERO            |
| 72   | 014.0261 | DISTRIBUIDOR MB-36                        |
| 83   | 142.0005 | PORTATUBOS CTO MB-36 M-6 CORTO            |
| 84   | 142.0011 | PORTATUBOS CTO MB-36 M-6 LARGO            |
| 85   | 142.0020 | PORTATUBOS CTO. MB-36 M-8 CORTO           |
| 86   | 142.0024 | PORTATUBOS CTO. MB-36 M-8 LARGO           |
| 90   | 140.0051 | TUBO CONTACTO M-6 0,8                     |
|      | 140.0242 | TUBO CONTACTO M-6 1,0                     |
|      | 140.0379 | TUBO CONTACTO M-6 1,2                     |
|      | 140.0054 | TUBO CONTACTO M-6 0,8 CU CR ZR            |
|      | 140.0245 | TUBO CONTACTO M-6 1,0 CU CR ZR            |
|      | 140.0382 | TUBO CONTACTO M-6 1,2 CU CR ZR            |
|      | 147.0054 | TUBO CONTACTO M6 DE 0,8 CU CR ZR PLATEADO |
|      | 147.0245 | TUBO CONTACTO M6 DE 1,0 CU CR ZR PLATEADO |
|      | 147.0382 | TUBO CONTACTO M6 DE 1,2 CU CR ZR PLATEADO |
|      | 141.0001 | TUBO CONTACTO ALUMINIO M-6 0,8            |
|      | 141.0006 | TUBO CONTACTO ALUMINIO M-6 1,0            |
|      | 141.0010 | TUBO CONTACTO ALUMINIO M-6 1,2            |
| 91   | 140.0114 | TUBO CONTACTO M-8 0,8                     |
|      | 140.0313 | TUBO CONTACTO M-8 1,0                     |
|      | 140.0442 | TUBO CONTACTO M-8 1,2                     |
|      |          |                                           |

// Aire - PP 36

|     | 140.0117 | TUBO CONTACTO M-8 0,8 CU CR ZR              |
|-----|----------|---------------------------------------------|
|     | 140.0316 | TUBO CONTACTO M-8 1,0 CU CR ZR              |
|     | 140.0445 | TUBO CONTACTO M-8 1,2 CU CR ZR              |
|     | 147.0117 | TUBO CONTACTO M8 DE 0,8 CU CR ZR PLATEADO   |
|     | 147.0316 | TUBO CONTACTO M8 DE 1,0 CU CR ZR PLATEADO   |
|     | 147.0445 | TUBO CONTACTO M8 DE 1,2 CU CR ZR PLATEADO   |
|     | 147.0536 | TUBO CONTACTO M8 DE 1,4 CU CR ZR PLATEADO   |
|     | 141.0003 | TUBO CONTACTO ALUMINIO M-8 0,8              |
|     | 141.0008 | TUBO CONTACTO ALUMINIO M-8 1,0              |
|     | 141.0015 | TUBO CONTACTO ALUMINIO M-8 1,2              |
| 106 | 145.0045 | TOBERA CILINDRICA MB-36                     |
| 107 | 145.0078 | TOBERA CONICA MB-36                         |
| 108 | 145.0126 | TOBERA CIERRE MB-36                         |
| 120 | 122.0040 | SIRGA AGUA 1,0/1,2 8 MTS. PUSH-PULL         |
|     | 126.0030 | TEFLON 8 MTS. ROJO 1,0/1.2 PUSH-PULL        |
|     | 128.0019 | SIRGA GRAFITO 8 MTS. 1,0/1,2 GRIS PUSH-PULL |
| 131 | 131.0001 | PZA LATON SIRGA TEFLON HASTA 1,2            |
| 132 | 165.0008 | ANILLO TORICO SIRGA TEFLON                  |
| 200 | 191.0001 | LLAVES MIG                                  |
|     |          |                                             |