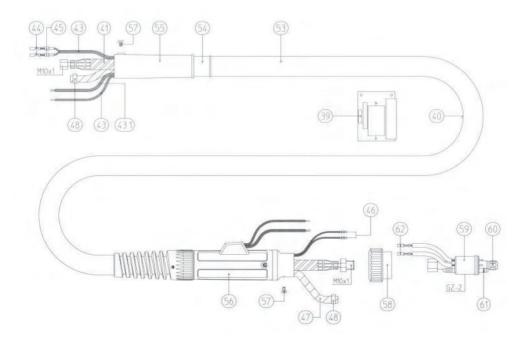

// Aire - PP 36

| 34   | 400.0108 | TAPON PARA POTENCIOMETRO PUSH-PULL        |
|------|----------|-------------------------------------------|
| 39   | 080.0009 | CIRCUITO IMPRESO PUSH-PULL                |
| 41   | 153.0129 | CABLE PRINCIPAL PP-36 8 MTS.              |
| 43   | 100.0019 | CABLE MANIOBRA MIG 2X0,75M/M2             |
| 43.1 | 100.0023 | CABLE CONTROL 3 POLOS POTENCIOMETRO       |
| 44   | 175.0022 | TERMINAL A MICRO CABLE PRINCIPAL          |
| 45   | 400.0119 | PROTECTOR PLASTICO TERMINAL MICRO         |
| 46   | 175.0004 | TERMINAL MACHO CABLE PRINCIPAL            |
| 47   | 109.0040 | TUBO GAS NEGRO                            |
| 48   | 171.0002 | ABRAZADERA 8,7M/M ESTANDAR                |
| 53   | 107.0004 | NEOPRENO 25/28 POR MTS.                   |
| 54   | 400.0189 | MANGUITO DELANTERO                        |
| 55   | 080.0026 | MANGUITO DELANTERO PUSH-PULL              |
| 56   | 500.0342 | SOPORTE AZUL                              |
| 56.1 | 501.2236 | TUERCA SOPORTE CON MUELLE MIG/AGUA        |
| 57   | 000.0552 | TORNILLO M. 4 x 6                         |
| 57.1 | 500.0251 | TAPA TUERCA ADAPTADOR                     |
| 58   | 500.0213 | TUERCA ADAPTADOR AZUL                     |
| 59   | 501.0005 | BLOQUE CENTRAL PP-26                      |
| 60   | 501.0082 | TUERCA TRASERA BLOQUE                     |
| 61   | 165.0002 | ANILLO TORICO BLOQUE BINZEL               |
| 62   | 175.0003 | TERMINAL HEMBRA BLOQUE TRASERO            |
| 72   | 014.0261 | DISTRIBUIDOR MB-36                        |
| 83   | 142.0005 | PORTATUBOS CTO MB-36 M-6 CORTO            |
| 84   | 142.0011 | PORTATUBOS CTO MB-36 M-6 LARGO            |
| 85   | 142.0020 | PORTATUBOS CTO. MB-36 M-8 CORTO           |
| 86   | 142.0024 | PORTATUBOS CTO. MB-36 M-8 LARGO           |
| 90   | 140.0051 | TUBO CONTACTO M-6 0,8                     |
|      | 140.0242 | TUBO CONTACTO M-6 1,0                     |
|      | 140.0379 | TUBO CONTACTO M-6 1,2                     |
|      | 140.0054 | TUBO CONTACTO M-6 0,8 CU CR ZR            |
|      | 140.0245 | TUBO CONTACTO M-6 1,0 CU CR ZR            |
|      | 140.0382 | TUBO CONTACTO M-6 1,2 CU CR ZR            |
|      | 147.0054 | TUBO CONTACTO M6 DE 0,8 CU CR ZR PLATEADO |
|      | 147.0245 | TUBO CONTACTO M6 DE 1,0 CU CR ZR PLATEADO |
|      | 147.0382 | TUBO CONTACTO M6 DE 1,2 CU CR ZR PLATEADO |
|      | 141.0001 | TUBO CONTACTO ALUMINIO M-6 0,8            |
|      | 141.0006 | TUBO CONTACTO ALUMINIO M-6 1,0            |
|      | 141.0010 | TUBO CONTACTO ALUMINIO M-6 1,2            |
| 91   | 140.0114 | TUBO CONTACTO M-8 0,8                     |
|      | 140.0313 | TUBO CONTACTO M-8 1,0                     |
|      | 140.0442 | TUBO CONTACTO M-8 1,2                     |
|      |          |                                           |

// Aire - PP 36

|     | 140.0117 | TUBO CONTACTO M-8 0,8 CU CR ZR              |
|-----|----------|---------------------------------------------|
|     | 140.0316 | TUBO CONTACTO M-8 1,0 CU CR ZR              |
|     | 140.0445 | TUBO CONTACTO M-8 1,2 CU CR ZR              |
|     | 147.0117 | TUBO CONTACTO M8 DE 0,8 CU CR ZR PLATEADO   |
|     | 147.0316 | TUBO CONTACTO M8 DE 1,0 CU CR ZR PLATEADO   |
|     | 147.0445 | TUBO CONTACTO M8 DE 1,2 CU CR ZR PLATEADO   |
|     | 147.0536 | TUBO CONTACTO M8 DE 1,4 CU CR ZR PLATEADO   |
|     | 141.0003 | TUBO CONTACTO ALUMINIO M-8 0,8              |
|     | 141.0008 | TUBO CONTACTO ALUMINIO M-8 1,0              |
|     | 141.0015 | TUBO CONTACTO ALUMINIO M-8 1,2              |
| 106 | 145.0045 | TOBERA CILINDRICA MB-36                     |
| 107 | 145.0078 | TOBERA CONICA MB-36                         |
| 108 | 145.0126 | TOBERA CIERRE MB-36                         |
| 120 | 122.0040 | SIRGA AGUA 1,0/1,2 8 MTS. PUSH-PULL         |
|     | 126.0030 | TEFLON 8 MTS. ROJO 1,0/1.2 PUSH-PULL        |
|     | 128.0019 | SIRGA GRAFITO 8 MTS. 1,0/1,2 GRIS PUSH-PULL |
| 131 | 131.0001 | PZA LATON SIRGA TEFLON HASTA 1,2            |
| 132 | 165.0008 | ANILLO TORICO SIRGA TEFLON                  |
| 200 | 191.0001 | LLAVES MIG                                  |
|     |          |                                             |