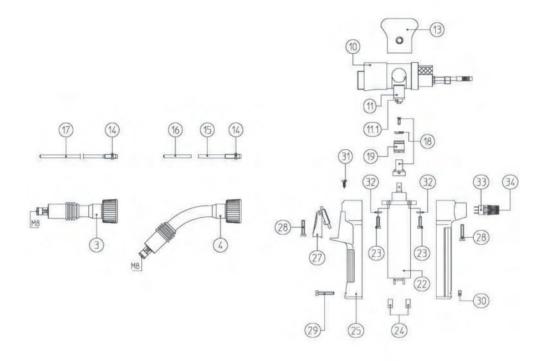

| Posición | Referencia | Descripción                             |
|----------|------------|-----------------------------------------|
| 3        | 081.0002   | CUELLO RECTO PP-36 D                    |
| 4        | 014.0095   | CUELLO CURVO PP-36 D                    |
| 10       | 081.0003   | CUERPO CENTRAL PP-36                    |
| 11       | 080.0007   | TAPON                                   |
| 11.1     | 080.0042   | COJINETE PUSH PULL                      |
| 13       | 080.0003   | POS.147 CAPERUZA COMPLETA               |
|          | 080.0032   | MUELLE CAPERUZA PUSH-PULL               |
|          | 080.0042   | COJINETE PUSH-PULL                      |
|          | 080.0005   | CAPERUZA PUSH-PULL                      |
|          | 080.0006   | TAPON CAPERUZA PUSH-PULL                |
| 14       | 081.0018   | TUERCA PUSH-PULL                        |
| 15       | 081.0016   | TUBO CUELLO PP 401 D DE 60M/M.          |
| 16       | 120.0018   | TUBO METALICO SOLD.ALUM/MTS.            |
| 17       | 081.0017   | TUBO CUELLO PP 401 D DE 147M/M.         |
| 19       | 080.0019   | RODILLOS ARRASTRE 0,8 PUSH-PULL         |
|          | 080.0021   | RODILLOS ARRASTRE 1,0 PUSH-PULL         |
|          | 080.0022   | RODILLOS ARRASTRE 1,2 PUSH-PULL         |
| 22       | 080.0010   | MOTOR PUSH-PULL DE 42V.                 |
|          | 080.0092   | MOTOR PUSH-PULL DE 24V.                 |
| 23       | 000.0543   | TORNILLO SUJECCION MOTOR A CUERPO 3X10  |
| 24       | 080.0046   | JUEGO ESCOBILLAS MOTOR PP               |
| 25       | 080.0096   | EMPUÑADURA COMPLETA PUSH-PULL           |
| 27       | 185.0005   | PULSADOR NARANJA                        |
| 28       | 000.0548   | TORN. SUJECCION EMPUÑADURA A MOTOR 3X20 |
| 29       | 000.0560   | TORNILLO PUSH PULL M. 4 x 25            |
| 33       | 187.0006   | POTENCIOMETRO PUSH-PULL 2.2 K-OHMIO     |
|          | 187.0003   | POTENCIOMETRO PUSH-PULL 4,7 K-OHMIO     |
|          | 187.0004   | POTENCIOMETRO PUSH-PULL 10 K-OHMIO      |