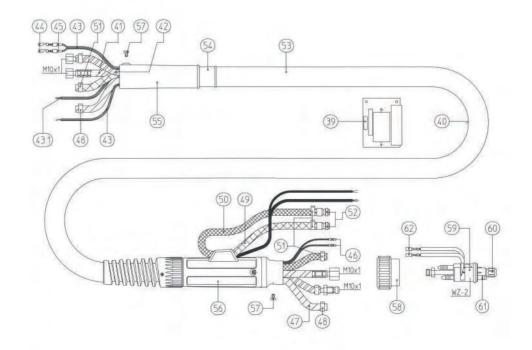

| Posición | Referencia | Descripción                             |
|----------|------------|-----------------------------------------|
| 3        | 081.0002   | CUELLO RECTO PP-36 D                    |
| 4        | 014.0095   | CUELLO CURVO PP-36 D                    |
| 10       | 081.0003   | CUERPO CENTRAL PP-36                    |
| 11       | 080.0007   | TAPON                                   |
| 11.1     | 080.0042   | COJINETE PUSH PULL                      |
| 13       | 080.0003   | POS.147 CAPERUZA COMPLETA               |
|          | 080.0032   | MUELLE CAPERUZA PUSH-PULL               |
|          | 080.0042   | COJINETE PUSH-PULL                      |
|          | 080.0005   | CAPERUZA PUSH-PULL                      |
|          | 080.0006   | TAPON CAPERUZA PUSH-PULL                |
| 14       | 081.0018   | TUERCA PUSH-PULL                        |
| 15       | 081.0016   | TUBO CUELLO PP 401 D DE 60M/M.          |
| 16       | 120.0018   | TUBO METALICO SOLD.ALUM/MTS.            |
| 17       | 081.0017   | TUBO CUELLO PP 401 D DE 147M/M.         |
| 19       | 080.0019   | RODILLOS ARRASTRE 0,8 PUSH-PULL         |
|          | 080.0021   | RODILLOS ARRASTRE 1,0 PUSH-PULL         |
|          | 080.0022   | RODILLOS ARRASTRE 1,2 PUSH-PULL         |
| 22       | 080.0010   | MOTOR PUSH-PULL DE 42V.                 |
|          | 080.0092   | MOTOR PUSH-PULL DE 24V.                 |
| 23       | 000.0543   | TORNILLO SUJECCION MOTOR A CUERPO 3X10  |
| 24       | 080.0046   | JUEGO ESCOBILLAS MOTOR PP               |
| 25       | 080.0096   | EMPUÑADURA COMPLETA PUSH-PULL           |
| 27       | 185.0005   | PULSADOR NARANJA                        |
| 28       | 000.0548   | TORN. SUJECCION EMPUÑADURA A MOTOR 3X20 |
| 29       | 000.0560   | TORNILLO PUSH PULL M. 4 x 25            |
| 33       | 187.0006   | POTENCIOMETRO PUSH-PULL 2.2 K-OHMIO     |
|          | 187.0003   | POTENCIOMETRO PUSH-PULL 4,7 K-OHMIO     |
|          | 187.0004   | POTENCIOMETRO PUSH-PULL 10 K-OHMIO      |

// Aire - PP 36

| 34   | 400.0108 | TAPON PARA POTENCIOMETRO PUSH-PULL        |
|------|----------|-------------------------------------------|
| 39   | 080.0009 | CIRCUITO IMPRESO PUSH-PULL                |
| 41   | 153.0129 | CABLE PRINCIPAL PP-36 8 MTS.              |
| 43   | 100.0019 | CABLE MANIOBRA MIG 2X0,75M/M2             |
| 43.1 | 100.0023 | CABLE CONTROL 3 POLOS POTENCIOMETRO       |
| 44   | 175.0022 | TERMINAL A MICRO CABLE PRINCIPAL          |
| 45   | 400.0119 | PROTECTOR PLASTICO TERMINAL MICRO         |
| 46   | 175.0004 | TERMINAL MACHO CABLE PRINCIPAL            |
| 47   | 109.0040 | TUBO GAS NEGRO                            |
| 48   | 171.0002 | ABRAZADERA 8,7M/M ESTANDAR                |
| 53   | 107.0004 | NEOPRENO 25/28 POR MTS.                   |
| 54   | 400.0189 | MANGUITO DELANTERO                        |
| 55   | 080.0026 | MANGUITO DELANTERO PUSH-PULL              |
| 56   | 500.0342 | SOPORTE AZUL                              |
| 56.1 | 501.2236 | TUERCA SOPORTE CON MUELLE MIG/AGUA        |
| 57   | 000.0552 | TORNILLO M. 4 x 6                         |
| 57.1 | 500.0251 | TAPA TUERCA ADAPTADOR                     |
| 58   | 500.0213 | TUERCA ADAPTADOR AZUL                     |
| 59   | 501.0005 | BLOQUE CENTRAL PP-26                      |
| 60   | 501.0082 | TUERCA TRASERA BLOQUE                     |
| 61   | 165.0002 | ANILLO TORICO BLOQUE BINZEL               |
| 62   | 175.0003 | TERMINAL HEMBRA BLOQUE TRASERO            |
| 72   | 014.0261 | DISTRIBUIDOR MB-36                        |
| 83   | 142.0005 | PORTATUBOS CTO MB-36 M-6 CORTO            |
| 84   | 142.0011 | PORTATUBOS CTO MB-36 M-6 LARGO            |
| 85   | 142.0020 | PORTATUBOS CTO. MB-36 M-8 CORTO           |
| 86   | 142.0024 | PORTATUBOS CTO. MB-36 M-8 LARGO           |
| 90   | 140.0051 | TUBO CONTACTO M-6 0,8                     |
|      | 140.0242 | TUBO CONTACTO M-6 1,0                     |
|      | 140.0379 | TUBO CONTACTO M-6 1,2                     |
|      | 140.0054 | TUBO CONTACTO M-6 0,8 CU CR ZR            |
|      | 140.0245 | TUBO CONTACTO M-6 1,0 CU CR ZR            |
|      | 140.0382 | TUBO CONTACTO M-6 1,2 CU CR ZR            |
|      | 147.0054 | TUBO CONTACTO M6 DE 0,8 CU CR ZR PLATEADO |
|      | 147.0245 | TUBO CONTACTO M6 DE 1,0 CU CR ZR PLATEADO |
|      | 147.0382 | TUBO CONTACTO M6 DE 1,2 CU CR ZR PLATEADO |
|      | 141.0001 | TUBO CONTACTO ALUMINIO M-6 0,8            |
|      | 141.0006 | TUBO CONTACTO ALUMINIO M-6 1,0            |
|      | 141.0010 | TUBO CONTACTO ALUMINIO M-6 1,2            |
| 91   | 140.0114 | TUBO CONTACTO M-8 0,8                     |
|      | 140.0313 | TUBO CONTACTO M-8 1,0                     |
|      | 140.0442 | TUBO CONTACTO M-8 1,2                     |
|      |          |                                           |

// Aire - PP 36

|     | 140.0117 | TUBO CONTACTO M-8 0,8 CU CR ZR              |
|-----|----------|---------------------------------------------|
|     | 140.0316 | TUBO CONTACTO M-8 1,0 CU CR ZR              |
|     | 140.0445 | TUBO CONTACTO M-8 1,2 CU CR ZR              |
|     | 147.0117 | TUBO CONTACTO M8 DE 0,8 CU CR ZR PLATEADO   |
|     | 147.0316 | TUBO CONTACTO M8 DE 1,0 CU CR ZR PLATEADO   |
|     | 147.0445 | TUBO CONTACTO M8 DE 1,2 CU CR ZR PLATEADO   |
|     | 147.0536 | TUBO CONTACTO M8 DE 1,4 CU CR ZR PLATEADO   |
|     | 141.0003 | TUBO CONTACTO ALUMINIO M-8 0,8              |
|     | 141.0008 | TUBO CONTACTO ALUMINIO M-8 1,0              |
|     | 141.0015 | TUBO CONTACTO ALUMINIO M-8 1,2              |
| 106 | 145.0045 | TOBERA CILINDRICA MB-36                     |
| 107 | 145.0078 | TOBERA CONICA MB-36                         |
| 108 | 145.0126 | TOBERA CIERRE MB-36                         |
| 120 | 122.0040 | SIRGA AGUA 1,0/1,2 8 MTS. PUSH-PULL         |
|     | 126.0030 | TEFLON 8 MTS. ROJO 1,0/1.2 PUSH-PULL        |
|     | 128.0019 | SIRGA GRAFITO 8 MTS. 1,0/1,2 GRIS PUSH-PULL |
| 131 | 131.0001 | PZA LATON SIRGA TEFLON HASTA 1,2            |
| 132 | 165.0008 | ANILLO TORICO SIRGA TEFLON                  |
| 200 | 191.0001 | LLAVES MIG                                  |
|     |          |                                             |